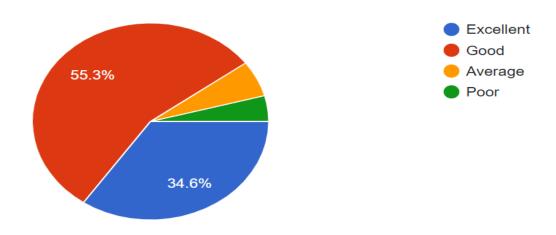

Student Satisfaction Survey (SSS) on overall institutional performance – 2022-23 Feedback on Infrastructure and facilities

**Feedback on Teaching Aids** 

Student Satisfaction Survey (SSS) on overall institutional performance – 2022-23 Feedback on Teaching Methodology