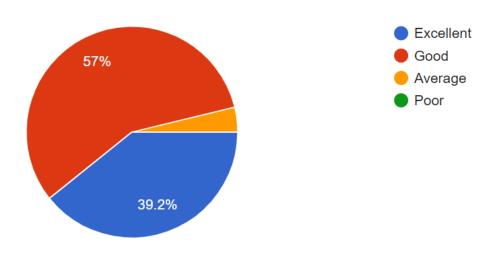

Student Satisfaction Survey (SSS) on overall institutional performance – 2022-23 Feedback on Infrastructure and facilities



**Feedback on Teaching Aids** 







Student Satisfaction Survey (SSS) on overall institutional performance – 2022-23 Feedback on Teaching Methodology



Feedback on Effectiveness on labs







Student Satisfaction Survey (SSS) on overall institutional performance- 2022-23 Feedback on Training and placement activities



## Feedback on Add-on Courses







Student Satisfaction Survey (SSS) on overall institutional performance— 2022-23 Feedback on Library Resources



## **Overall Rating**