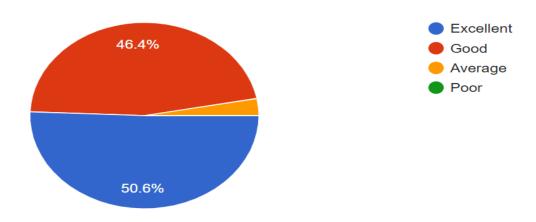

Student Satisfaction Survey (SSS) on overall institutional performance – 2022-23 Feedback on Infrastructure and facilities

**Feedback on Teaching Aids** 

Student Satisfaction Survey (SSS) on overall institutional performance – 2022-23 Feedback on Teaching Methodology