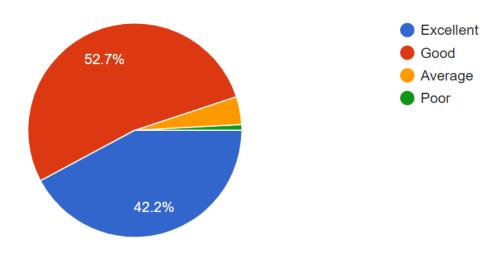

Student Satisfaction Survey (SSS) on overall institutional performance – 2022-23 Feedback on Infrastructure and facilities



**Feedback on Teaching Aids** 







Student Satisfaction Survey (SSS) on overall institutional performance – 2022-23 Feedback on Teaching Methodology



Feedback on Effectiveness on labs







Student Satisfaction Survey (SSS) on overall institutional performance- 2022-23 Feedback on Training and placement activities



## Feedback on Add-on Courses







Student Satisfaction Survey (SSS) on overall institutional performance— 2022-23 Feedback on Library Resources



## **Overall Rating**