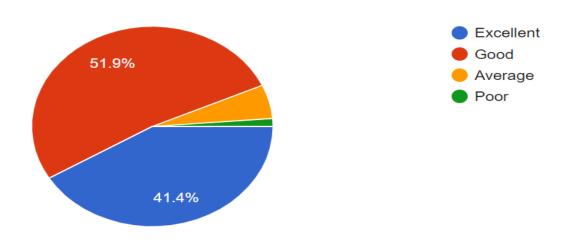

Feedback on Effectiveness on labs

Student Satisfaction Survey (SSS) on overall institutional performance- 2022-23 Feedback on Training and placement activities