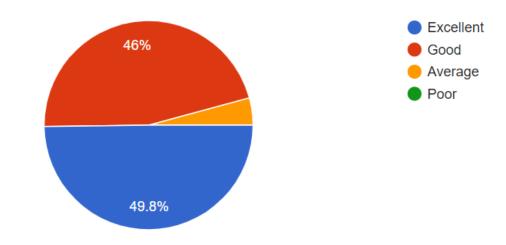

Student Satisfaction Survey (SSS) on overall institutional performance – 2022-23 Feedback on Infrastructure and facilities



**Feedback on Teaching Aids** 







Student Satisfaction Survey (SSS) on overall institutional performance – 2022-23 Feedback on Teaching Methodology



Feedback on Effectiveness on labs







Student Satisfaction Survey (SSS) on overall institutional performance- 2022-23 Feedback on Training and placement activities



## Feedback on Add-on Courses







Student Satisfaction Survey (SSS) on overall institutional performance— 2022-23 Feedback on Library Resources



## **Overall Rating**