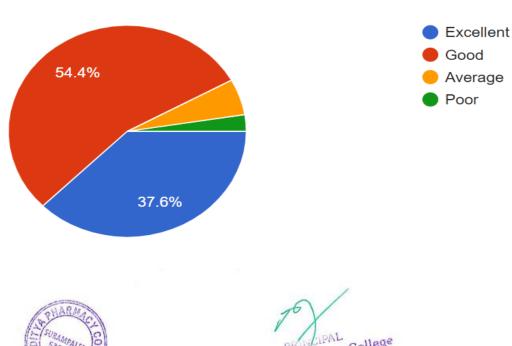

Student Satisfaction Survey (SSS) on overall institutional performance – 2022-23 Feedback on Infrastructure and facilities



**Feedback on Teaching Aids** 







Student Satisfaction Survey (SSS) on overall institutional performance – 2022-23 Feedback on Teaching Methodology



Feedback on Effectiveness on labs







Student Satisfaction Survey (SSS) on overall institutional performance- 2022-23 Feedback on Training and placement activities



## Feedback on Add-on Courses







Student Satisfaction Survey (SSS) on overall institutional performance— 2022-23 Feedback on Library Resources



## **Overall Rating**